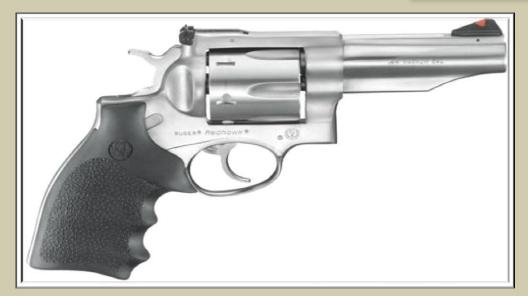

l images below are representative examples of pistols not classified as assault weapons as they may be semiautomatic, but have **none** of the following features:

- > Folding or telescoping stock
- > Thumbhole stock
- Second handgrip or protruding grip that can be held by the non-trigger hand
- > Capacity to accept an ammunition magazine that attaches to the pistol outside of the pistol grip
- > Threaded barrel capable of accepting a barrel extender, flash suppressor, forward hand grip, or silencer
- > Shroud that is attached to, or partially or completely encircles, the barrel and that permits the shooter to hold the firearm with the non-trigger hand without being burned
- > A manufactured weight of fifty ounces or more when the pistol is unloaded







Ruger LCR 22 LG

Ruger GP 100









Ruger Super Blackhawk





#### Ruger SP101







Charter Arms Model 53840



**Charter Arms Pathfinder** 





**Colt King Cobra** 



**Rossi R35102** 





**Taurus Tracker** 



**Taurus Model 617** 





S & W Model 36



# Pistols Not Assault



Beretta BU9





ATI FX45





Colt Series 70







Glock 36

Kahr MK9





Kahr PM45





Kahr PM40



Not Assault



**Kimber Solo Carry** 



# Pistols Not Assault



Ruger LC9





S&W 1911



Sig Sauer P239



# Pistols Not Assault





Sig Sauer P290



Colt 380 Mustang