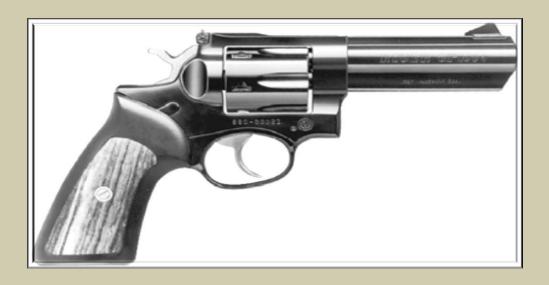

RED ASSAULT WEAPONS



**Note:** All images below are representative examples of pistols not classified as assault weapons as they may be semiautomatic, but have **none** of the following features:

- > Folding or telescoping stock
- > Thumbhole stock
- Second handgrip or protruding grip that can be held by the non-trigger hand
- > Capacity to accept an ammunition magazine that attaches to the pistol outside of the pistol grip
- > Threaded barrel capable of accepting a barrel extender, flash suppressor, forward hand grip, or silencer
- > Shroud that is attached to, or partially or completely encircles, the barrel and that permits the shooter to hold the firearm with the non-trigger hand without being burned
- > A manufactured weight of fifty ounces or more when the pistol is unloaded







Ruger LCR 22 LG

Ruger GP 100









Ruger Super Blackhawk





#### Ruger SP101







Charter Arms Model 53840



**Charter Arms Pathfinder** 





**Colt King Cobra** 



**Rossi R35102** 





**Taurus Tracker** 



**Taurus Model 617** 





S & W Model 36



# Pistols Not Assault



Beretta BU9





ATI FX45





Colt Series 70







Glock 36

Kahr MK9





Kahr PM45





Kahr PM40



Not Assault



**Kimber Solo Carry** 



# Pistols Not Assault



Ruger LC9





S&W 1911



Sig Sauer P239



# Pistols Not Assault





Sig Sauer P290



Colt 380 Mustang