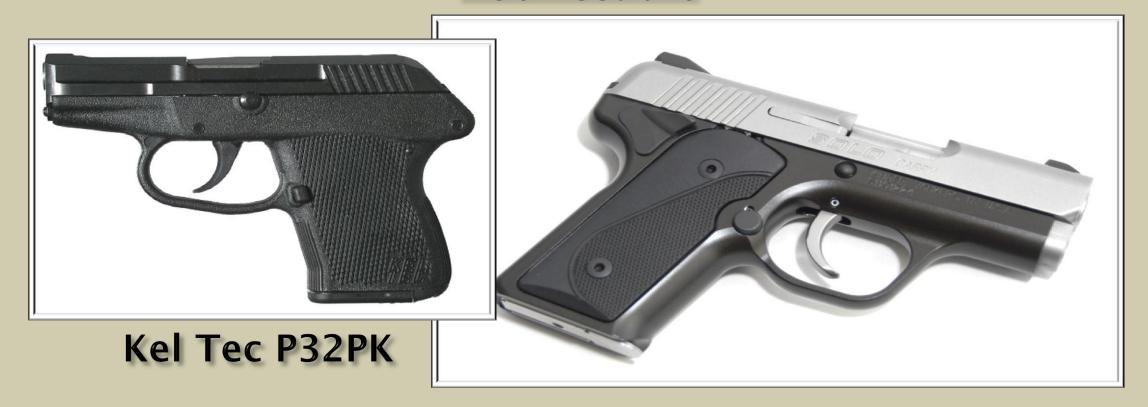

of the pistol grip
- > Threaded barrel capable of accepting a barrel extender, flash suppressor, forward hand grip, or silencer
- > Shroud that is attached to, or partially or completely encircles, the barrel and that permits the shooter to hold the firearm with the non-trigger hand without being burned
- > A manufactured weight of fifty ounces or more when the pistol is unloaded







Ruger LCR 22 LG

Ruger GP 100









Ruger Super Blackhawk





#### Ruger SP101







Charter Arms Model 53840



**Charter Arms Pathfinder** 





**Colt King Cobra** 



**Rossi R35102** 





**Taurus Tracker** 



**Taurus Model 617** 





S & W Model 36



# Pistols Not Assault



Beretta BU9





ATI FX45





Colt Series 70







Glock 36

Kahr MK9





Kahr PM45





Kahr PM40



Not Assault



**Kimber Solo Carry** 



# Pistols Not Assault



Ruger LC9





S&W 1911



Sig Sauer P239



# Pistols Not Assault





Sig Sauer P290



Colt 380 Mustang