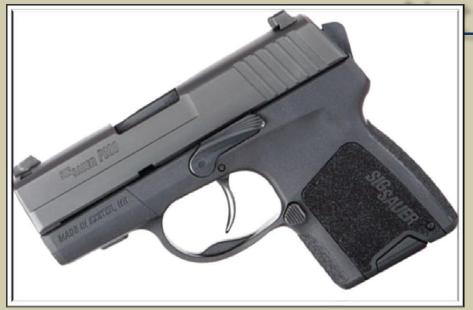

ncer
- > Shroud that is attached to, or partially or completely encircles, the barrel and that permits the shooter to hold the firearm with the non-trigger hand without being burned
- > A manufactured weight of fifty ounces or more when the pistol is unloaded







Ruger LCR 22 LG

Ruger GP 100









Ruger Super Blackhawk





#### Ruger SP101







Charter Arms Model 53840



**Charter Arms Pathfinder** 





**Colt King Cobra** 



**Rossi R35102** 





**Taurus Tracker** 



**Taurus Model 617** 





S & W Model 36



# Pistols Not Assault



Beretta BU9





ATI FX45





Colt Series 70







Glock 36

Kahr MK9





Kahr PM45





Kahr PM40



Not Assault



**Kimber Solo Carry** 



# Pistols Not Assault



Ruger LC9





S&W 1911



Sig Sauer P239



# Pistols Not Assault





Sig Sauer P290



Colt 380 Mustang