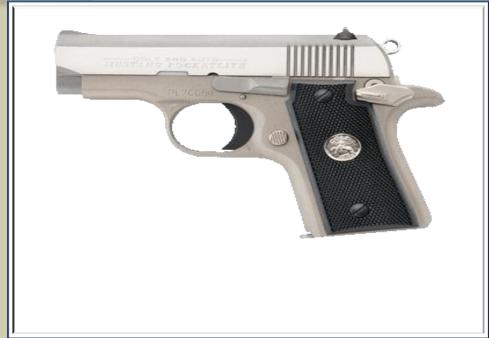

at is attached to, or partially or completely encircles, the barrel and that permits the shooter to hold the firearm with the non-trigger hand without being burned
- > A manufactured weight of fifty ounces or more when the pistol is unloaded







Ruger LCR 22 LG

Ruger GP 100









Ruger Super Blackhawk





#### Ruger SP101







Charter Arms Model 53840



**Charter Arms Pathfinder** 





**Colt King Cobra** 



**Rossi R35102** 





**Taurus Tracker** 



**Taurus Model 617** 





S & W Model 36



# Pistols Not Assault



Beretta BU9





ATI FX45





Colt Series 70







Glock 36

Kahr MK9





Kahr PM45





Kahr PM40



Not Assault



**Kimber Solo Carry** 



# Pistols Not Assault



Ruger LC9





S&W 1911



Sig Sauer P239



# Pistols Not Assault





Sig Sauer P290



Colt 380 Mustang