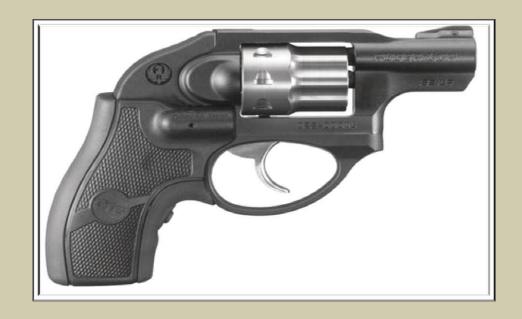

DERED ASSAULT WEAPONS



**Note:** All images below are representative examples of pistols not classified as assault weapons as they may be semiautomatic, but have **none** of the following features:

- > Folding or telescoping stock
- > Thumbhole stock
- Second handgrip or protruding grip that can be held by the non-trigger hand
- > Capacity to accept an ammunition magazine that attaches to the pistol outside of the pistol grip
- > Threaded barrel capable of accepting a barrel extender, flash suppressor, forward hand grip, or silencer
- > Shroud that is attached to, or partially or completely encircles, the barrel and that permits the shooter to hold the firearm with the non-trigger hand without being burned
- > A manufactured weight of fifty ounces or more when the pistol is unloaded







Ruger LCR 22 LG

Ruger GP 100









Ruger Super Blackhawk





#### Ruger SP101







Charter Arms Model 53840



**Charter Arms Pathfinder** 





**Colt King Cobra** 



**Rossi R35102** 





**Taurus Tracker** 



**Taurus Model 617** 





S & W Model 36



# Pistols Not Assault



Beretta BU9





ATI FX45





Colt Series 70







Glock 36

Kahr MK9





Kahr PM45





Kahr PM40



Not Assault



**Kimber Solo Carry** 



# Pistols Not Assault



Ruger LC9





S&W 1911



Sig Sauer P239



# Pistols Not Assault





Sig Sauer P290



Colt 380 Mustang