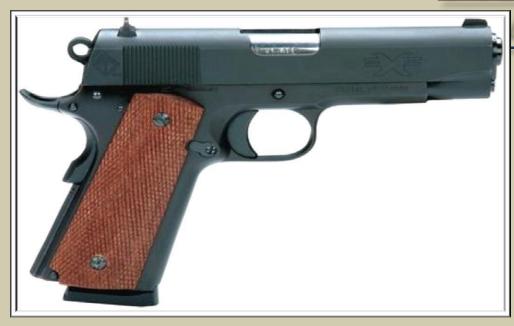

the non-trigger hand
- > Capacity to accept an ammunition magazine that attaches to the pistol outside of the pistol grip
- > Threaded barrel capable of accepting a barrel extender, flash suppressor, forward hand grip, or silencer
- > Shroud that is attached to, or partially or completely encircles, the barrel and that permits the shooter to hold the firearm with the non-trigger hand without being burned
- > A manufactured weight of fifty ounces or more when the pistol is unloaded







Ruger LCR 22 LG

Ruger GP 100









Ruger Super Blackhawk





#### Ruger SP101







Charter Arms Model 53840



**Charter Arms Pathfinder** 





**Colt King Cobra** 



**Rossi R35102** 





**Taurus Tracker** 



**Taurus Model 617** 





S & W Model 36



# Pistols Not Assault



Beretta BU9





ATI FX45





Colt Series 70







Glock 36

Kahr MK9





Kahr PM45





Kahr PM40



Not Assault



**Kimber Solo Carry** 



# Pistols Not Assault



Ruger LC9





S&W 1911



Sig Sauer P239



# Pistols Not Assault





Sig Sauer P290



Colt 380 Mustang